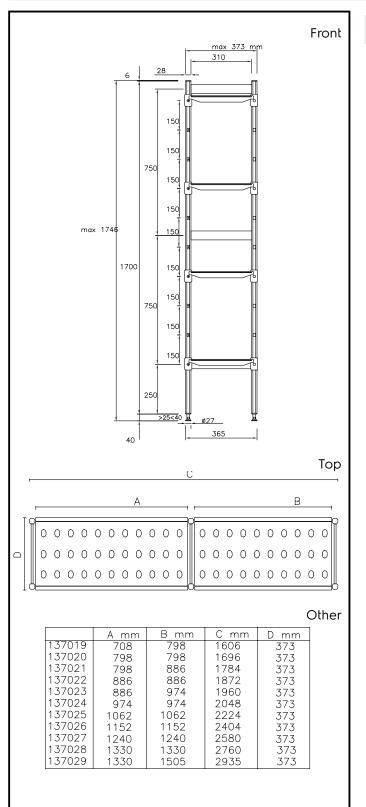

### Key Information:

External dimensions, Width: 137019 (ALS1606) External dimensions, Depth: External dimensions, Height: Max loading weight: Net weight:

1606 mm 373 mm 1700 mm 1000;1040 kg 29 kg