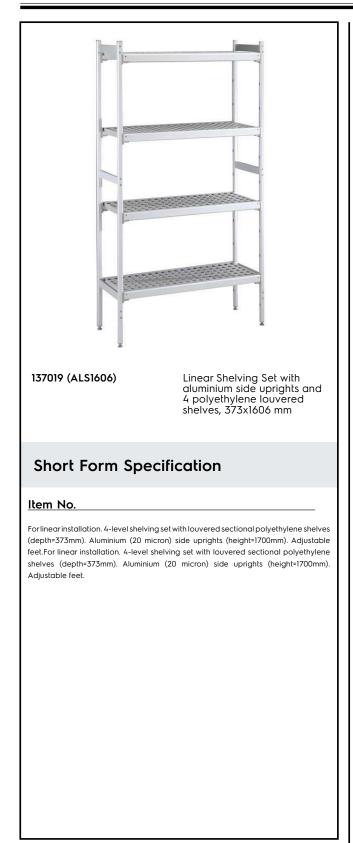

## Electrolux PROFESSIONAL

Stainless Steel Preparation 373x1606 mm Aluminum Linear Units

| ITEM #  |  |  |
|---------|--|--|
| MODEL # |  |  |
| NAME #  |  |  |
| SIS #   |  |  |
| AIA #   |  |  |

## Stainless Steel Preparation 373x1606 mm Aluminum Linear Units